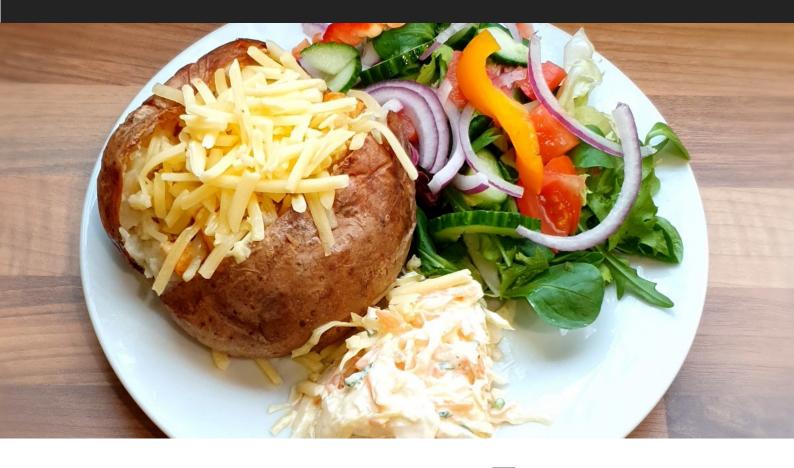

### JACKET POTATO

with a choice of fillings

Plain £1.20

1 filling £1.90

2 fillings £2.30

Tuna

Cheese

Beans