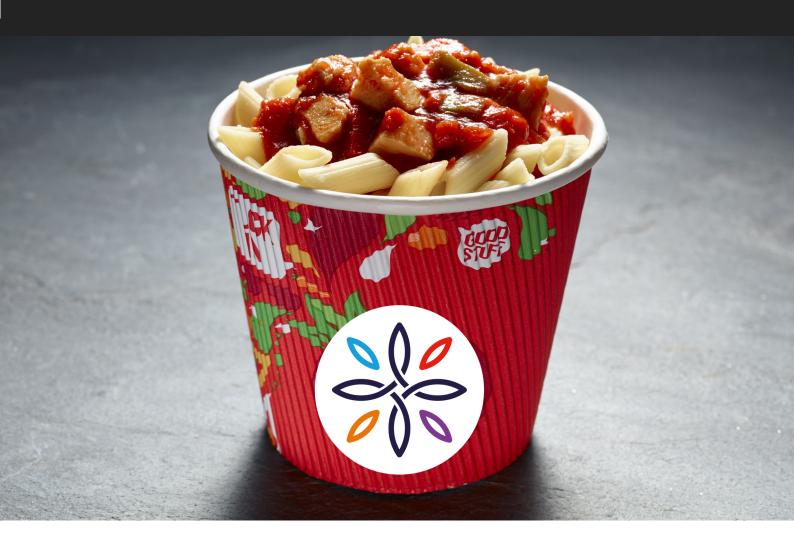

---|--------------------|
| Mince and dumplings             | Chilli and rice    |
| Sausage and mash                | BBQ pork and rice  |
| Shepherd's pie                  | Chicken curry      |
| Mince filled Yorkshire puddings | Chicken fried rice |

#### WEDNESDAY

Roast dinner

| THURSDAY            | FRIDAY        |
|---------------------|---------------|
| Lasagne             | Chicken curry |
| Spaghetti Bolognese | Fish          |
| Meatballs and pasta | Hot dogs      |
| Macaroni cheese     | Burgers       |

#### **PUDDINGS**

Jam sponge | Toffee sponge | Apple sponge Cornflake tart | Bakewell tart Rice pudding | Fruit crumble



### JACKET POTATO

with a choice of fillings



Plain £1.20

1 filling £1.90

2 fillings £2.30

Tuna

Cheese

Beans

Coleslaw



#### HOT PASTA POTS



Pasta with sauce £1.85
Pasta with sauce & cheese £2.10



## MAIN MEALS



1 course meal £2.30

2 course meal £2.70